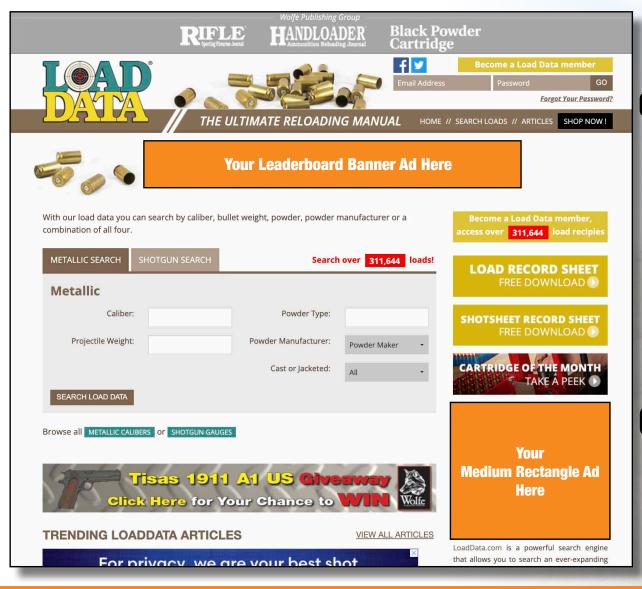

## LOADDATA COM 2025 Digital Advertising Rates & Specs

## Wolfe Publishing's largest digital audience

**300,000+ Monthly Page Views** 

**Over 61,000 Dedicated Subscribers** 

### **Ad Rates and Sizes**

- Leaderboard Banner\* \$25/M (728x90)
- Medium Rectangle\* \$25/M (300x250)
- Wide Skyscraper\* \$25/M (160x600)
- Anchor Banner\* \$25/M (728x90)
- \* Minimum impressions may apply Discount pricing available with print ads.

**Over 311,500 Loads Available** 

www.loaddata.com