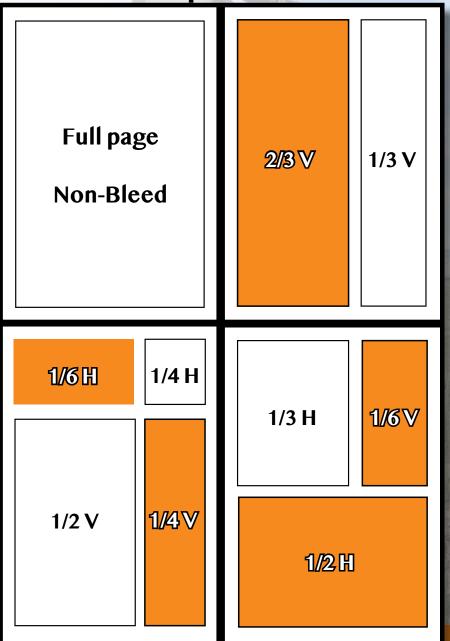

| Ad Dimensions                                                                                                                |                  |  |  |  |  |
|------------------------------------------------------------------------------------------------------------------------------|------------------|--|--|--|--|
| *Page trim size is 8 1/8" x 10 7/8". Live area is 1/4" inside the trim.                                                      |                  |  |  |  |  |
| 1 Page                                                                                                                       | 7" × 10"         |  |  |  |  |
| 0/0.5                                                                                                                        | 10/10/1 10/1     |  |  |  |  |
| 2/3 Page                                                                                                                     | 4 9/16" x 10"    |  |  |  |  |
| 1/2 Page (2 Column)                                                                                                          | 4 9/16" x 7 1/2" |  |  |  |  |
| 1/2 Page (3 Column)                                                                                                          | 7" x 5"          |  |  |  |  |
| 1/3 Page (2 Column)                                                                                                          | 4 9/16" x 5"     |  |  |  |  |
| 1/3 Page (1 Column)                                                                                                          | 2 5/32" x 10"    |  |  |  |  |
| 1/4 Page (2 Column)                                                                                                          | 4 9/16" x 3 3/4" |  |  |  |  |
| 1/4 Page (1 Column)                                                                                                          | 2 5/32" x 7 1/2" |  |  |  |  |
| 1/6 Page (2 Column)                                                                                                          | 4 9/16" x 2 1/2" |  |  |  |  |
| 1/6 Page (1 Column)                                                                                                          | 2 5/32" x 5"     |  |  |  |  |
| *1/2-page bleed size (2 sides and gutter) is 8 1/4" x 5 5/8". Full page bleed size (3 sides and gutter) is 8 1/4" x 11 1/8". |                  |  |  |  |  |